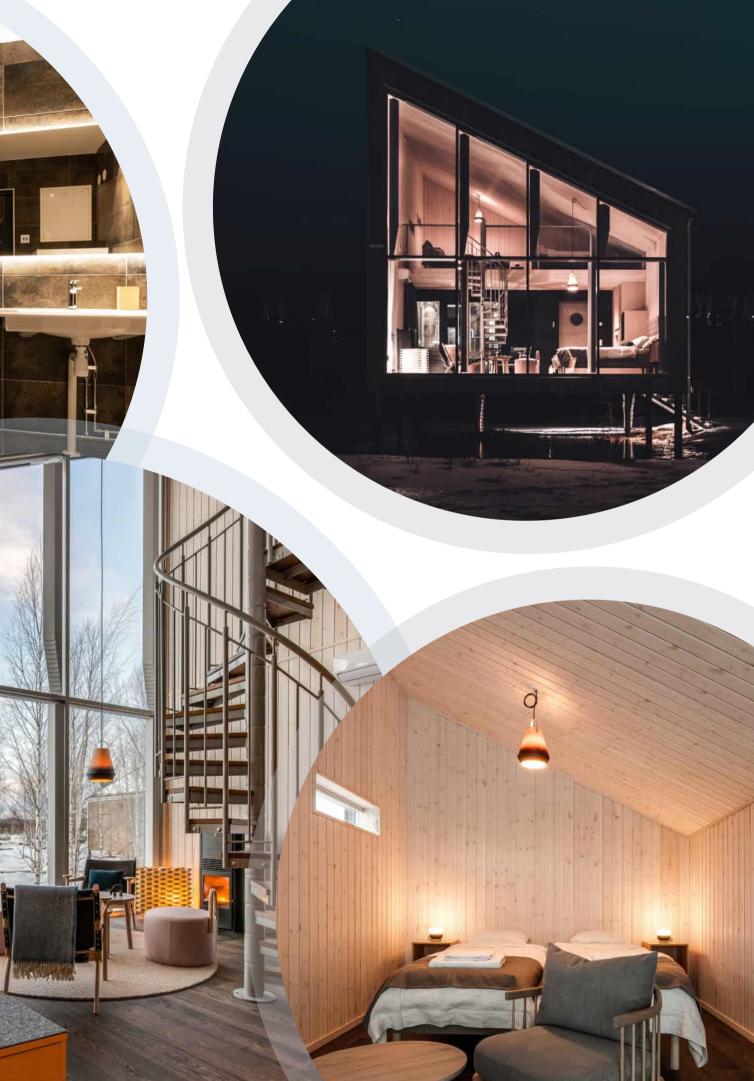

#### **ARCTIC BATH**

HARADS·SWEDEN





Independently minded



**Booking Manager** 





margarida@arcticbath.se



www.arcticbath.se



Ramdalsvägen 10, 961 78 Harads, Sweden





# Margarida Monteiro





#### How to get here:

Location: Harads, Norrboten, Sweden.

Airport: Luleå Airport – 90 km from Harads. Train: Boden Station - 50 km from Harads.

Transfers - Private car Luleå Airport: 1 hour 15 minutes Boden Train station: 45 minutes

Transfers - Helicopter Luleå Airport: 20 min. Operated by Kallax flyg.





Summer/Autumn season 2023: June 16 – October 8, 2023.

#### Winter Season 2023 – 2024: November 18, 2022- April 16, 2023.











#### Water Cabins

C 190



#### Land Suite Cabins



#### Land Family Cabins

A











## SUMMER SEASON



# Challenges



#### Challenges

#### Winter Vs Summer

# 

#### Challenges

#### Winter Vs Summer

1 here 11

## **Our Strategy**





CTIC BATH

Thank You!