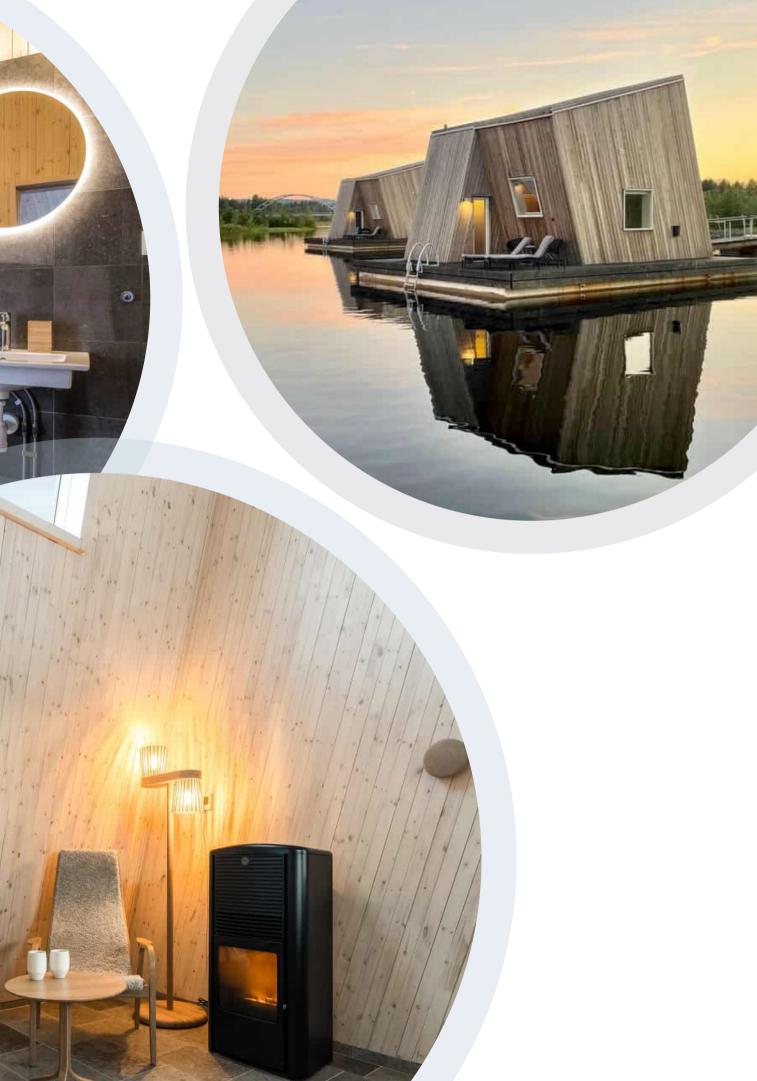

#### **ARCTIC BATH**

HARADS·SWEDEN





Independently minded



**Booking Manager** 





margarida@arcticbath.se



www.arcticbath.se



Ramdalsvägen 10, 961 78 Harads, Sweden





# Margarida Monteiro





#### How to get here:

Location: Harads, Norrboten, Sweden.

Airport: Luleå Airport – 90 km from Harads. Train: Boden Station - 50 km from Harads.

Transfers - Private car Luleå Airport: 1 hour 15 minutes Boden Train station: 45 minutes

Transfers - Helicopter Luleå Airport: 20 min. Operated by Kallax flyg.





Summer/Autumn season 2023: June 16 – October 8, 2023.

#### Winter Season 2023 – 2024: November 18, 2022- April 16, 2023.











#### Water Cabins

C 190



#### Land Suite Cabins



#### Land Family Cabins

A











## SUMMER SEASON



# Challenges



#### Challenges

#### Winter Vs Summer

# 

#### Challenges

#### Winter Vs Summer

1 here 11

## **Our Strategy**





CTIC BATH

Thank You!