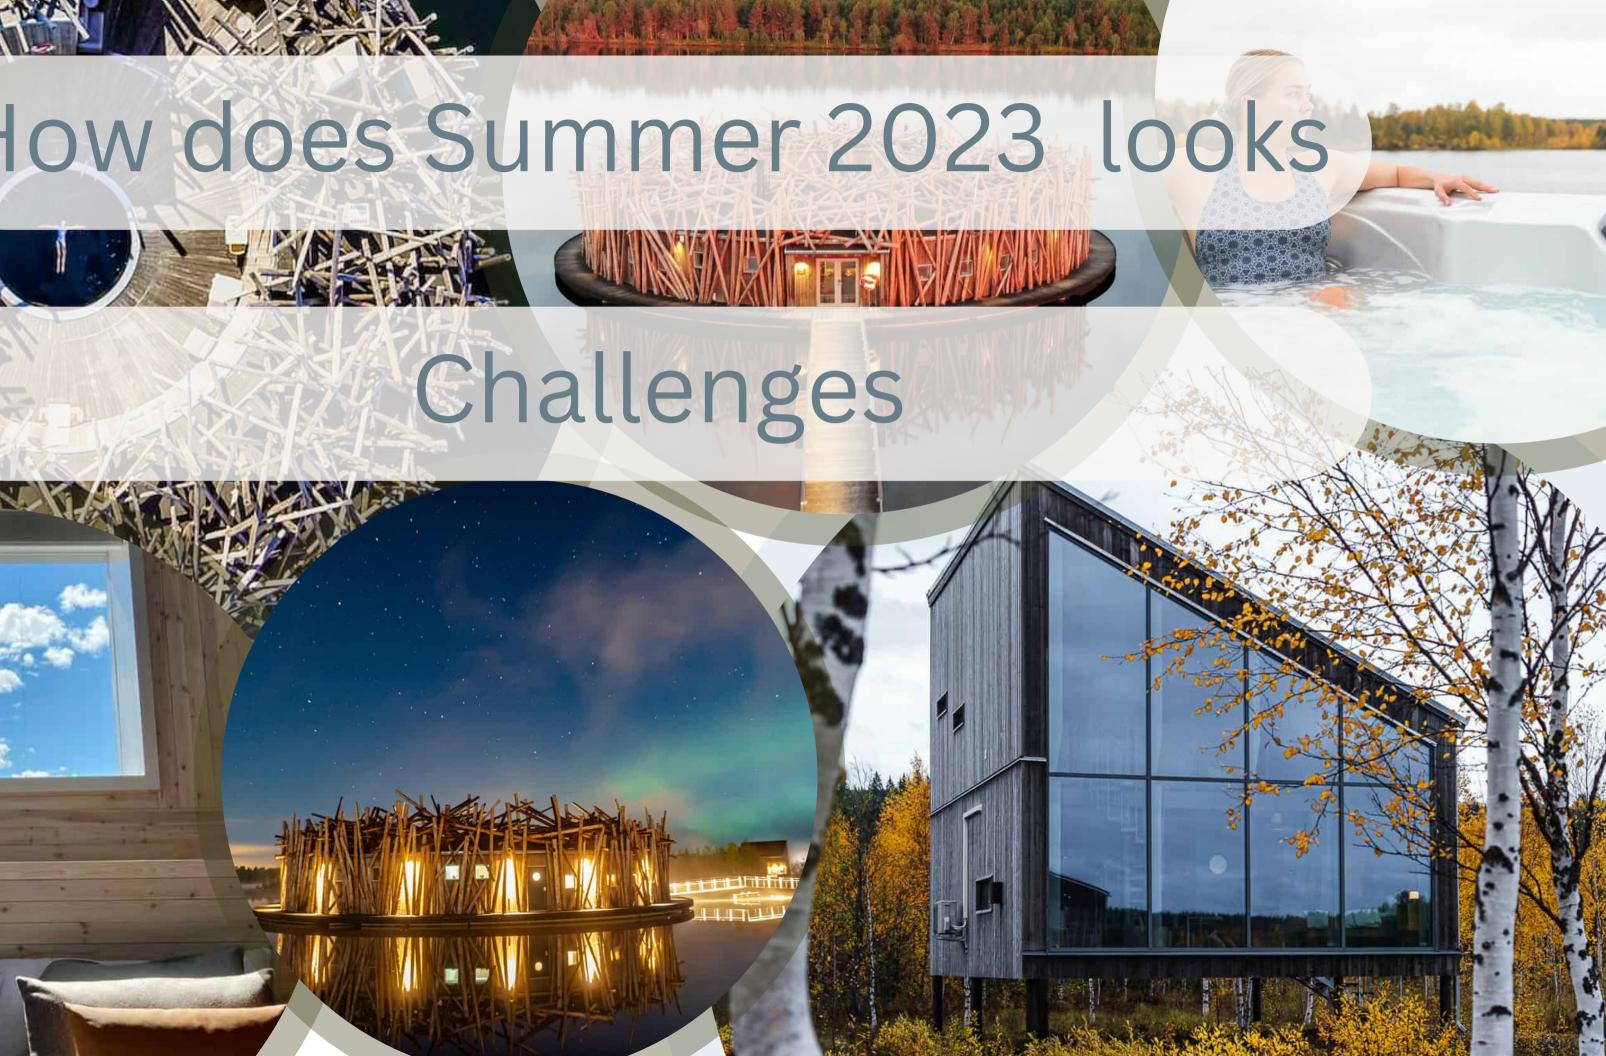

#### **ARCTIC BATH**

HARADS·SWEDEN





Independently minded



**Booking Manager** 





margarida@arcticbath.se



www.arcticbath.se



Ramdalsvägen 10, 961 78 Harads, Sweden





# Margarida Monteiro





#### How to get here:

Location: Harads, Norrboten, Sweden.

Airport: Luleå Airport – 90 km from Harads. Train: Boden Station - 50 km from Harads.

Transfers - Private car Luleå Airport: 1 hour 15 minutes Boden Train station: 45 minutes

Transfers - Helicopter Luleå Airport: 20 min. Operated by Kallax flyg.





Summer/Autumn season 2023: June 16 – October 8, 2023.

#### Winter Season 2023 – 2024: November 18, 2022- April 16, 2023.











#### Water Cabins

C 190



#### Land Suite Cabins



#### Land Family Cabins

A











## SUMMER SEASON



# Challenges



#### Challenges

#### Winter Vs Summer

# 

#### Challenges

#### Winter Vs Summer

1 here 11

## **Our Strategy**





CTIC BATH

Thank You!