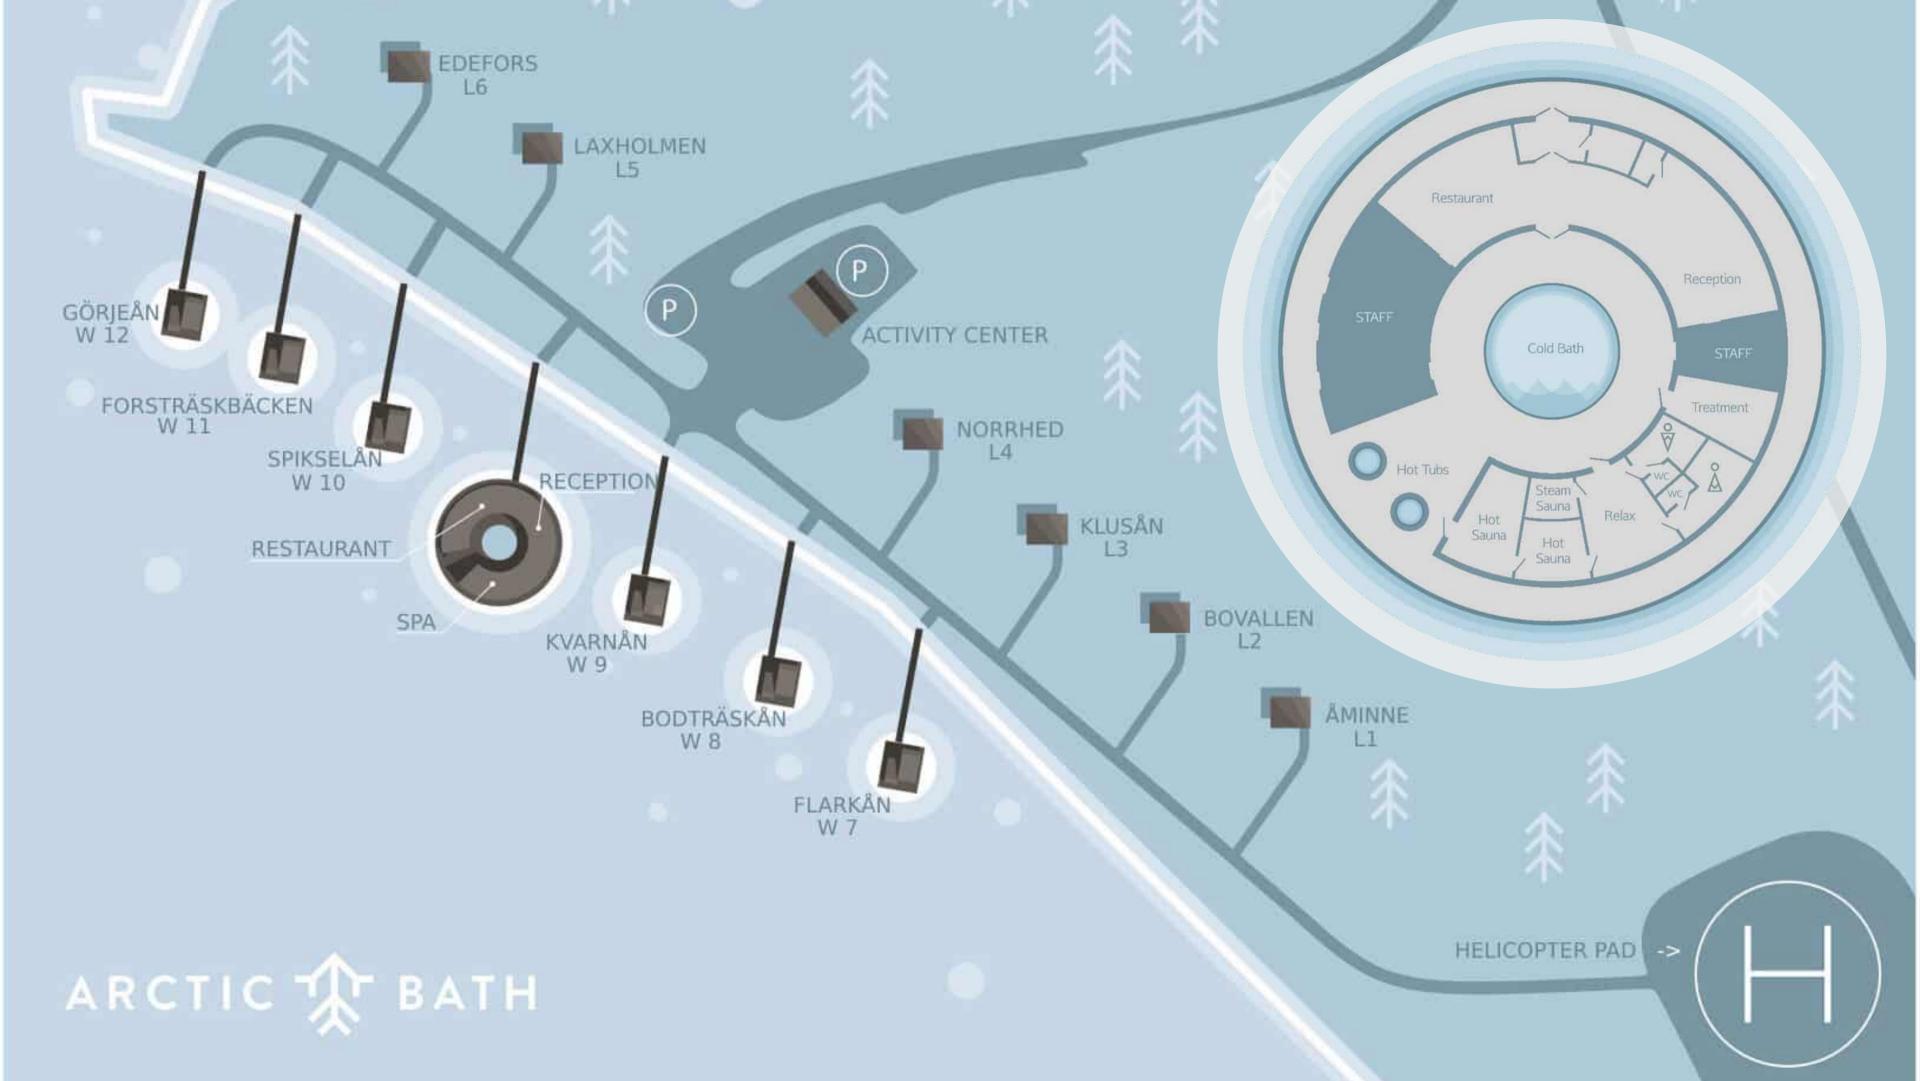

#### **ARCTIC BATH**

HARADS·SWEDEN





Independently minded



**Booking Manager** 





margarida@arcticbath.se



www.arcticbath.se



Ramdalsvägen 10, 961 78 Harads, Sweden





# Margarida Monteiro





#### How to get here:

Location: Harads, Norrboten, Sweden.

Airport: Luleå Airport – 90 km from Harads. Train: Boden Station - 50 km from Harads.

Transfers - Private car Luleå Airport: 1 hour 15 minutes Boden Train station: 45 minutes

Transfers - Helicopter Luleå Airport: 20 min. Operated by Kallax flyg.





Summer/Autumn season 2023: June 16 – October 8, 2023.

#### Winter Season 2023 – 2024: November 18, 2022- April 16, 2023.











#### Water Cabins

C 190



#### Land Suite Cabins



#### Land Family Cabins

A











## SUMMER SEASON



# Challenges



#### Challenges

#### Winter Vs Summer

# 

#### Challenges

#### Winter Vs Summer

1 here 11

## **Our Strategy**





CTIC BATH

Thank You!