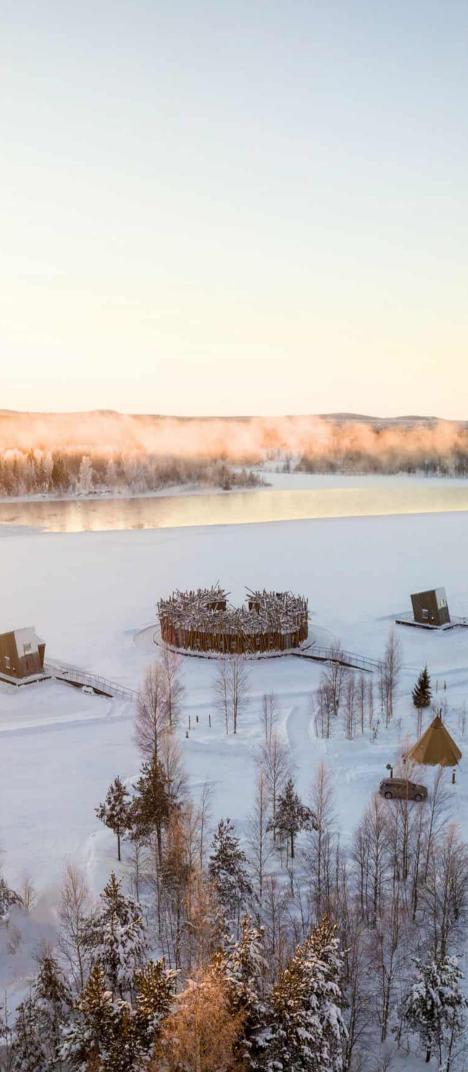

#### Winter Season 2023 – 2024: November 18, 2022- April 16, 2023.

#### Winter Vs Summer

#### Winter Vs Summer

1 here 11