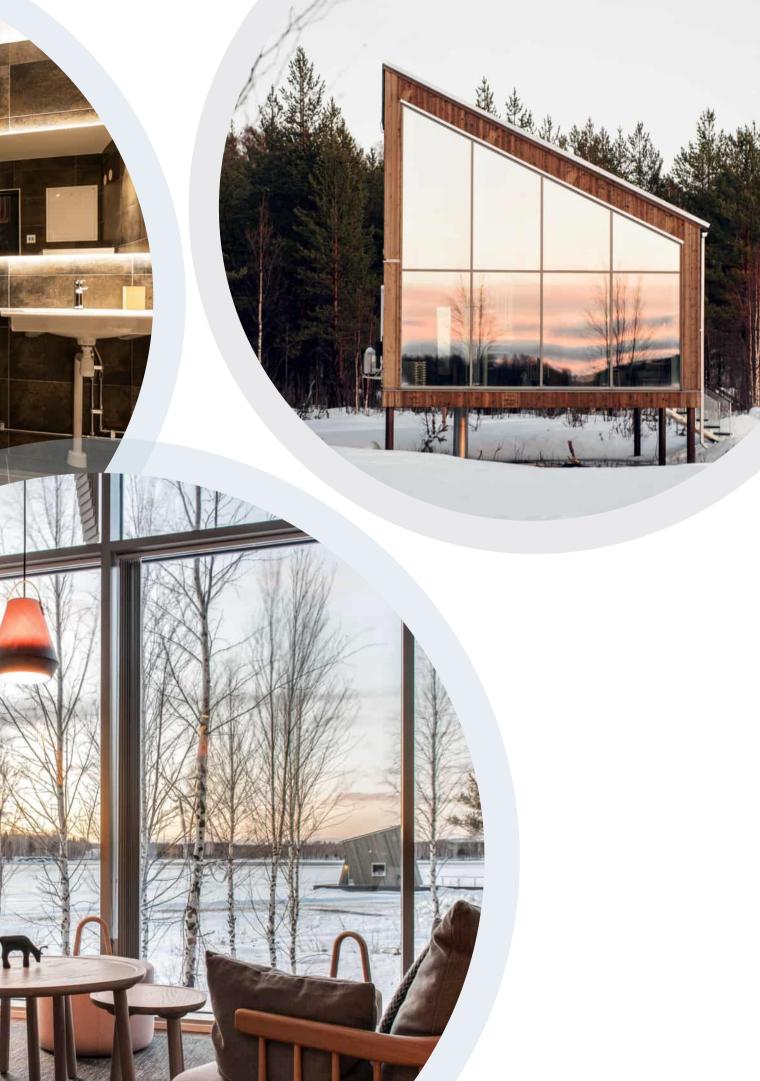

#### **ARCTIC BATH**

HARADS·SWEDEN





Independently minded



**Booking Manager** 





margarida@arcticbath.se



www.arcticbath.se



Ramdalsvägen 10, 961 78 Harads, Sweden





# Margarida Monteiro





#### How to get here:

Location: Harads, Norrboten, Sweden.

Airport: Luleå Airport – 90 km from Harads. Train: Boden Station - 50 km from Harads.

Transfers - Private car Luleå Airport: 1 hour 15 minutes Boden Train station: 45 minutes

Transfers - Helicopter Luleå Airport: 20 min. Operated by Kallax flyg.





Summer/Autumn season 2023: June 16 – October 8, 2023.

#### Winter Season 2023 – 2024: November 18, 2022- April 16, 2023.











#### Water Cabins

C 190



#### Land Suite Cabins



#### Land Family Cabins

A











## SUMMER SEASON



# Challenges



#### Challenges

#### Winter Vs Summer

# 

#### Challenges

#### Winter Vs Summer

1 here 11

## **Our Strategy**





CTIC BATH

Thank You!