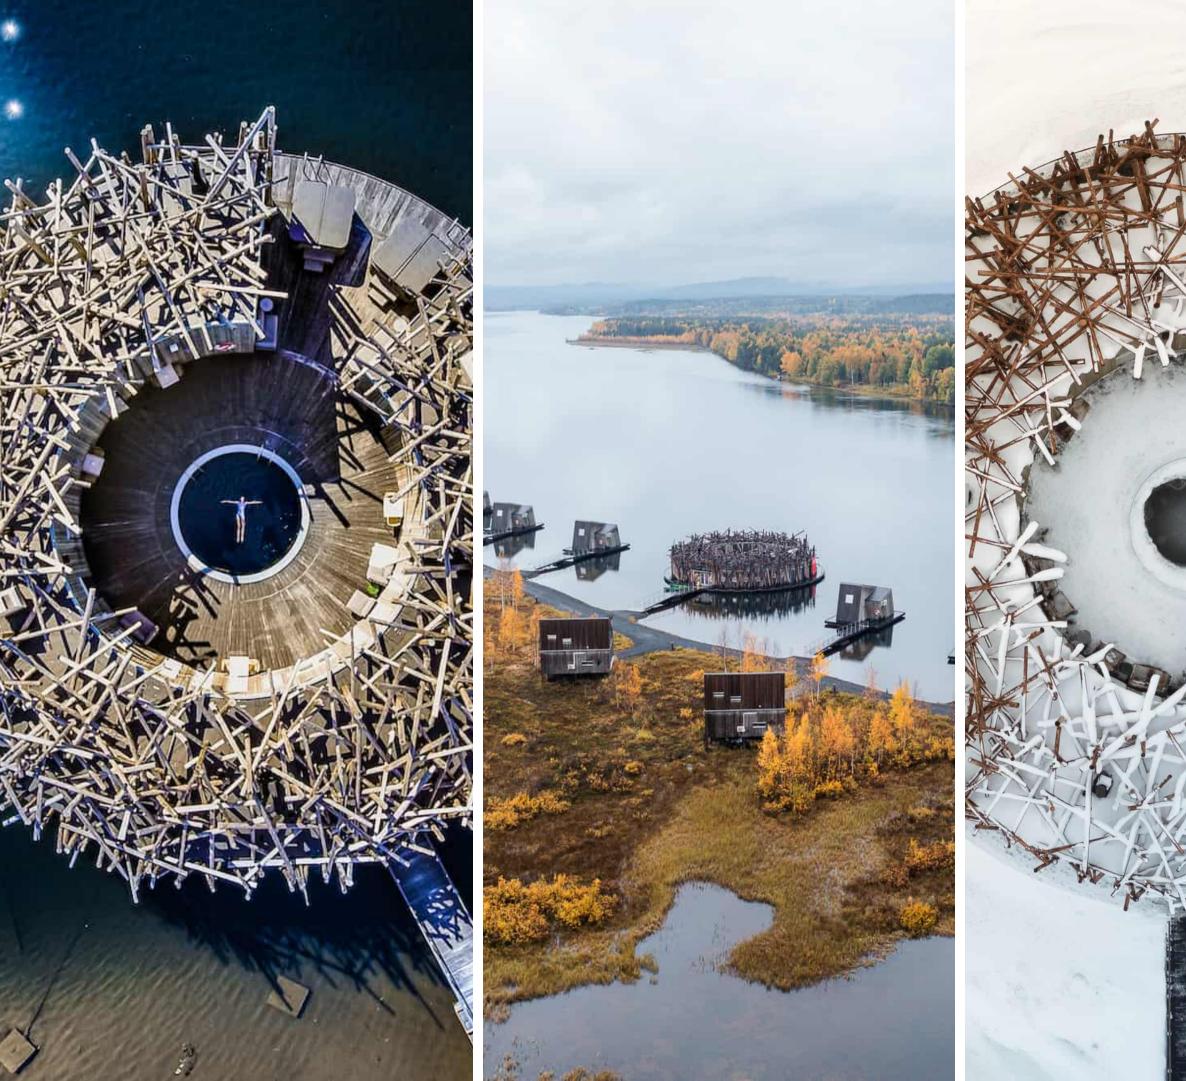

#### **ARCTIC BATH**

HARADS·SWEDEN





Independently minded



**Booking Manager** 





margarida@arcticbath.se



www.arcticbath.se



Ramdalsvägen 10, 961 78 Harads, Sweden





# Margarida Monteiro





#### How to get here:

Location: Harads, Norrboten, Sweden.

Airport: Luleå Airport – 90 km from Harads. Train: Boden Station - 50 km from Harads.

Transfers - Private car Luleå Airport: 1 hour 15 minutes Boden Train station: 45 minutes

Transfers - Helicopter Luleå Airport: 20 min. Operated by Kallax flyg.





Summer/Autumn season 2023: June 16 – October 8, 2023.

#### Winter Season 2023 – 2024: November 18, 2022- April 16, 2023.











#### Water Cabins

C 190



#### Land Suite Cabins



#### Land Family Cabins

A











## SUMMER SEASON



# Challenges



#### Challenges

#### Winter Vs Summer

# 

#### Challenges

#### Winter Vs Summer

1 here 11

## **Our Strategy**





CTIC BATH

Thank You!