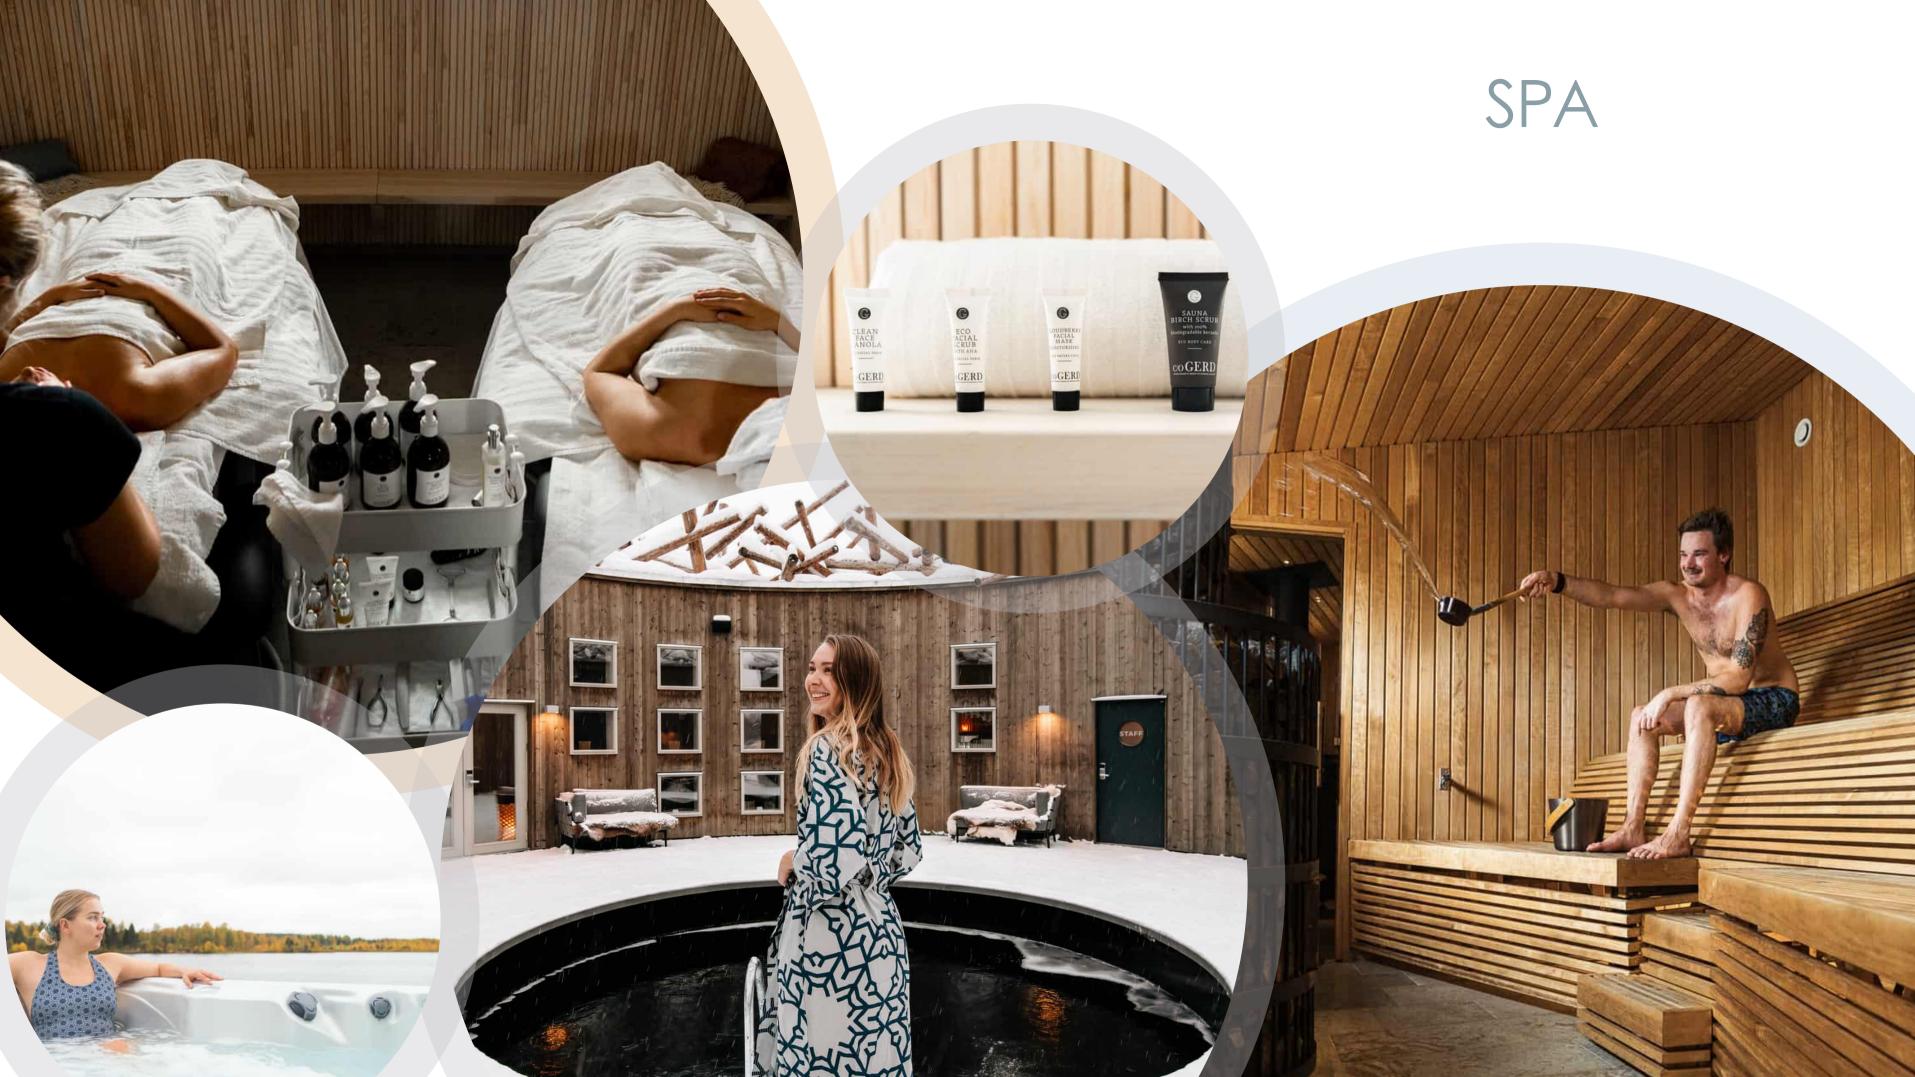

#### **ARCTIC BATH**

HARADS·SWEDEN





Independently minded



**Booking Manager** 





margarida@arcticbath.se



www.arcticbath.se



Ramdalsvägen 10, 961 78 Harads, Sweden





# Margarida Monteiro





#### How to get here:

Location: Harads, Norrboten, Sweden.

Airport: Luleå Airport – 90 km from Harads. Train: Boden Station - 50 km from Harads.

Transfers - Private car Luleå Airport: 1 hour 15 minutes Boden Train station: 45 minutes

Transfers - Helicopter Luleå Airport: 20 min. Operated by Kallax flyg.





Summer/Autumn season 2023: June 16 – October 8, 2023.

#### Winter Season 2023 – 2024: November 18, 2022- April 16, 2023.











#### Water Cabins

C 190



#### Land Suite Cabins



#### Land Family Cabins

A











## SUMMER SEASON



# Challenges



#### Challenges

#### Winter Vs Summer

# 

#### Challenges

#### Winter Vs Summer

1 here 11

## **Our Strategy**





CTIC BATH

Thank You!