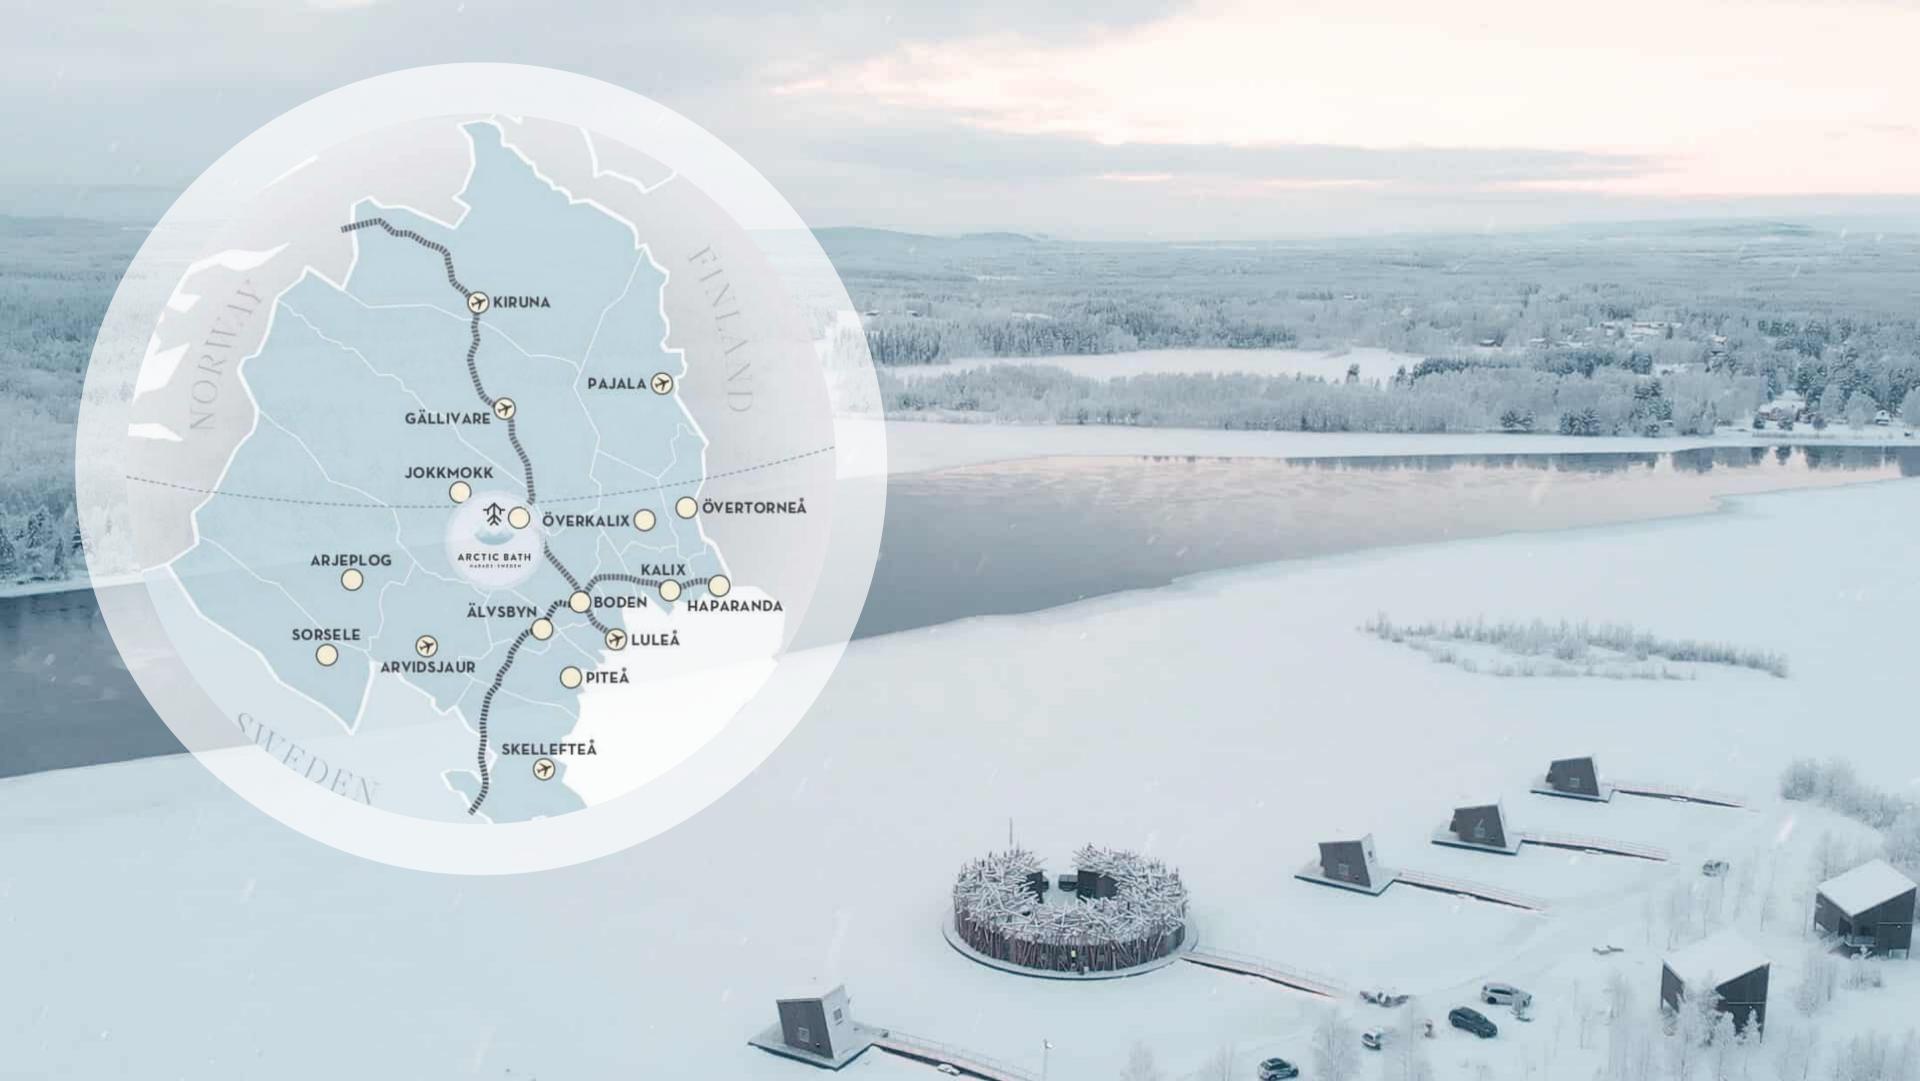

#### How to get here:

Location: Harads, Norrboten, Sweden.

Airport: Luleå Airport – 90 km from Harads. Train: Boden Station - 50 km from Harads.

Transfers - Private car Luleå Airport: 1 hour 15 minutes Boden Train station: 45 minutes

Transfers - Helicopter Luleå Airport: 20 min. Operated by Kallax flyg.

Summer/Autumn season 2023: June 16 – October 8, 2023.